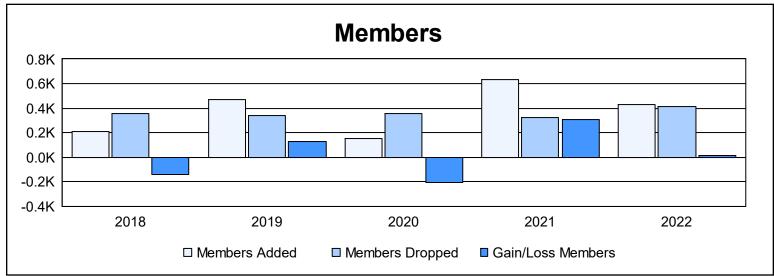

District G 1 As of June 2022 Cumulative

| Year      | New<br>Clubs | Dropped<br>Clubs | Gain/<br>Loss<br>Clubs | New<br>Members | Charter<br>Members | Reinstate<br>Members | Transfer<br>Members | Total<br>Member<br>Added | Total<br>Members<br>Dropped | Gain/<br>Loss<br>Members |
|-----------|--------------|------------------|------------------------|----------------|--------------------|----------------------|---------------------|--------------------------|-----------------------------|--------------------------|
| 2017-2018 | 1            | 4                | -3                     | 163            | 27                 | 19                   | 4                   | 213                      | 355                         | -142                     |
| 2018-2019 | 8            | 5                | 3                      | 224            | 222                | 19                   | 4                   | 469                      | 341                         | 128                      |
| 2019-2020 | 0            | 7                | -7                     | 105            | 17                 | 25                   | 3                   | 150                      | 359                         | -209                     |
| 2020-2021 | 9            | 3                | 6                      | 259            | 341                | 29                   | 2                   | 631                      | 326                         | 305                      |
| 2021-2022 | 5            | 4                | 1                      | 223            | 119                | 77                   | 7                   | 426                      | 411                         | 15                       |
| Average   | 5            | 5                | 0                      | 195            | 145                | 34                   | 4                   | 378                      | 358                         | 19                       |