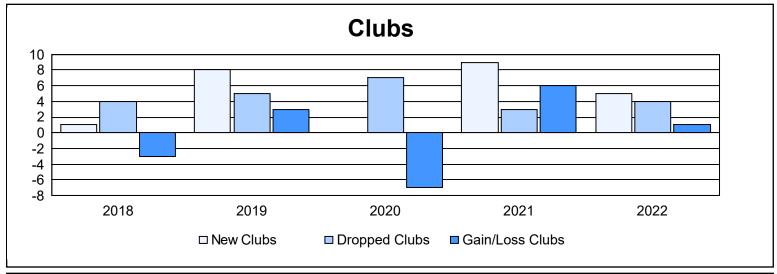

District G 1 As of June 2022 Cumulative

| Year      | New<br>Clubs | Dropped<br>Clubs | Gain/<br>Loss<br>Clubs | New<br>Members | Charter<br>Members | Reinstate<br>Members | Transfer<br>Members | Total<br>Member<br>Added | Total<br>Members<br>Dropped | Gain/<br>Loss<br>Members |
|-----------|--------------|------------------|------------------------|----------------|--------------------|----------------------|---------------------|--------------------------|-----------------------------|--------------------------|
| 2017-2018 | 1            | 4                | -3                     | 163            | 27                 | 19                   | 4                   | 213                      | 355                         | -142                     |
| 2018-2019 | 8            | 5                | 3                      | 224            | 222                | 19                   | 4                   | 469                      | 341                         | 128                      |
| 2019-2020 | 0            | 7                | -7                     | 105            | 17                 | 25                   | 3                   | 150                      | 359                         | -209                     |
| 2020-2021 | 9            | 3                | 6                      | 259            | 341                | 29                   | 2                   | 631                      | 326                         | 305                      |
| 2021-2022 | 5            | 4                | 1                      | 223            | 119                | 77                   | 7                   | 426                      | 411                         | 15                       |
| Average   | 5            | 5                | 0                      | 195            | 145                | 34                   | 4                   | 378                      | 358                         | 19                       |